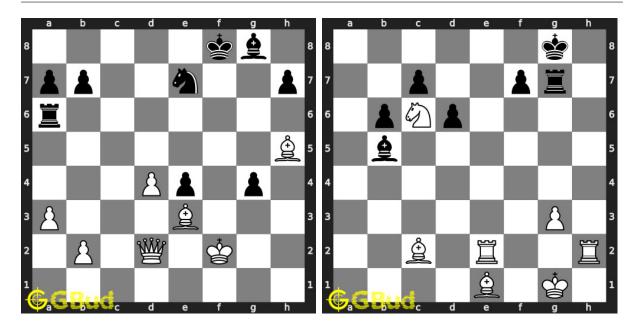

# Chess strategy puzzles 181 to 190

181. Mate in 2 moves

Level: medium, Next Move: Black Level: hard, Next Move: Black Solution: https://gbud.in/g2l48p4

182. Mate in 3 moves

Solution: https://gbud.in/g2l48p4

#### 183. Mate in 4 moves

Level: hard, Next Move: White Solution: https://gbud.in/g2l48p4

184. Gain opponent's rook by a knight fo

Level: easy, Next Move: Black Solution: https://gbud.in/g2l48p4

#### 185. Gain opponent's queen in 2 moves

Level: medium, Next Move: White Solution: https://gbud.in/g2l48p4

#### 186. Mate in 3 moves

Level: hard, Next Move: Black Solution: https://gbud.in/g2l48p4

#### 187. Mate in 2 moves

Level: medium, Next Move: White Level: hard, Next Move: Black Solution: https://gbud.in/g2l48p4

#### 188. Mate in 3 moves

Solution: https://gbud.in/g2l48p4

#### 189. Mate in 2 moves

Level: medium, Next Move: White Level: hard, Next Move: White Solution: https://gbud.in/g2l48p4

#### 190. Mate in 4 moves

Solution: https://gbud.in/g2l48p4

Figure 1: Solve other puzzles @ https://gbud.in/chsgppz